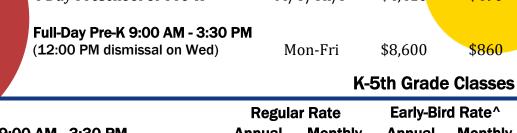

## **Programs**

| Morning 9:00 AM - 12:00 PM                                   |             | Annual  | Monthly |
|--------------------------------------------------------------|-------------|---------|---------|
| 2 Day Preschool or Pre-K                                     | Tu/Th       | \$2,430 | \$270   |
| 3 Day Preschool or Pre-K                                     | M/W/F       | \$3,330 | \$370   |
| 5 Day Preschool or Pre-K                                     | M-F         | \$5,400 | \$600   |
| Afternoon 12:45 PM - 3:30 PM                                 |             |         |         |
| 2 Day Preschool or Pre-K                                     | M/T or/Th/F | \$2,430 | \$270   |
| 4 Day Preschool or Pre-K                                     | M/T/Th/F    | \$4,410 | \$490   |
| Full-Day Pre-K 9:00 AM - 3:30 PM (12:00 PM dismissal on Wed) | Mon-Fri     | \$8,600 | \$860   |

M-F

Monthly Annual \$8,600 \$860

Annual Monthly \$8.200 \$820

\* 2PM Dismissal Every Wednesday

Tuition is based on an annual fee. Full-Day Pre-K - 5th Grade tuition is divided into 10 monthly installments. 1/2 Day Preschool & Pre-K tuition is divided into 9 monthly installments.